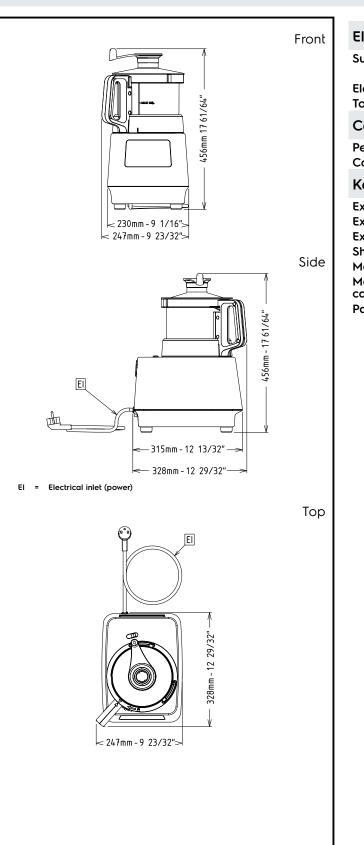

## Food Processor TrinityPro Cutter Mixer 2,6 Lt -Single Speed

| Electric                                                                                                                                                                        |                                                       |
|---------------------------------------------------------------------------------------------------------------------------------------------------------------------------------|-------------------------------------------------------|
| Supply voltage:<br>600986 (K26)<br>Electrical power max.:<br>Total Watts:                                                                                                       | 220-240 V/1N ph/50 Hz<br>0.5 kW<br>0.5 kW             |
| Capacity:                                                                                                                                                                       |                                                       |
| Performance (up to):<br>Capacity:                                                                                                                                               | 2.6 litres                                            |
| Key Information:                                                                                                                                                                |                                                       |
| External dimensions, Width:<br>External dimensions, Depth:<br>External dimensions, Height:<br>Shipping weight:<br>Meat mincing capacity:<br>Mayonnaise preparation<br>capacity: | 247 mm<br>328 mm<br>456 mm<br>15.7 kg<br>0 kg<br>0 kg |
| Pastry preparation capacity:                                                                                                                                                    | 0 kg                                                  |