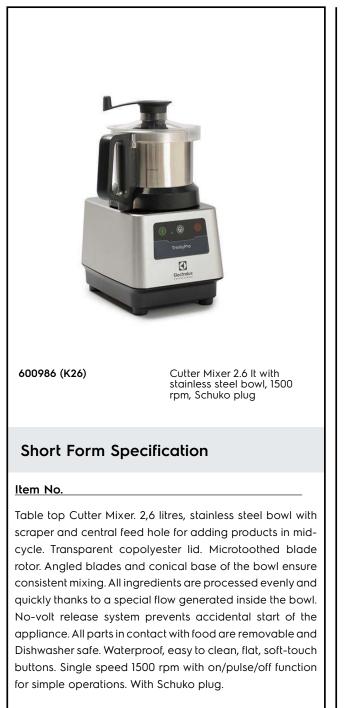

## **Main Features**

- Tabletop cutter mixer and emulsifier allowing fast chopping, mixing, mincing, griding, liquidizing and kneading.
- Includes 2,6 liter stainless steel bowl with microtoothed blades rotor.
- Bowl/lid scraper included for uniform smooth results (emulsifying) and continuous working.
- Transparent lid, with funnel shaped hole, to add ingredients during use.
- All ingredients are processed evenly and quickly thanks to a special movement generated inside the bowl.
- Easy to clean and waterproof control panel with flat on/off button and pulse function.
- Pulse function for coarse chopping.
- All parts in contact with food are removable without the use of tools, completely dismountable and dishwasher safe.
- ErgoCert 4-star certification for ergonomic design and ease of use.
- Productivity up to 50 settings per service.

## Construction

- 1 speed: 1.500 rpm.
- Power: 500 Watts.
- Bowl in AISI 304 stainless steel.
- Micro-toothed blades in 420 AISI stainless steel and ergonomic scraper in resistant composite material to ensure consistent mixing.
- compact design, easy to move and store.
- IPX5 (IP55) waterproof, flat, touch-control panel.
- Main switch ON/OFF on the back of the appliance.
- Asynchronous industrial motor with no brushes for high reliability and quiet functioning, stainless steel motor shaft.
- Food safety assured in accordance to European directives and UK legislation. In addition, materials in contact with food, are BPA-free.
- Product safety conform to European directives, UK legislation and international health and safety standards.